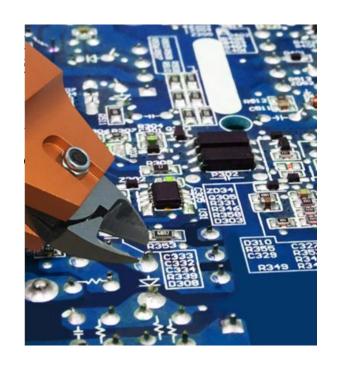

#### **SF320AT Inline Auto Selective Lead Cutter**







mm

**Machine Dimension** 790\*798\*1443.5 m







#### **SF320AT Inline Auto Selective Lead Cutter**

machine

**Machine Spec:** 

PCB Size: 320X250mm

Min PCB Edge: 3mm

Lead Length: 0.5~6mm

Lead Diameter: <1.6mm

Max Conponent Tall: <110mm







www.smthelp.com

**SF320AT Inline Auto Selective Lead Cutter** 

machine

#### **Features**

- Fast cutting speed: 7200 CPH
- High Accurancy: ±0.1mm
- High Vacuum scrap lead collection
- PLC & PCI Programming
- Any Angle cutting

• SMEMA Interface Wave Soldering





AOI



### SF320AT Inline Auto Selective Lead Cutter machine Working Video

#### Lead Cutter Vacuum testing



#### Lead Cutter working





## Best After-sales service

- 7x24 Worldwide Support
- Free Installation/ Training
- 1 day lead-time (spare parts)
- 1 Month customize solution





# Welcome Inquiry

Please visit

www.smthelp.com

Find us more

https://www.facebook.com/autoinsertion

**Know more our team** 

https://cn.linkedin.com/in/smtsupplier

Welcome to our factory in Shenzhen China

See more machine working v