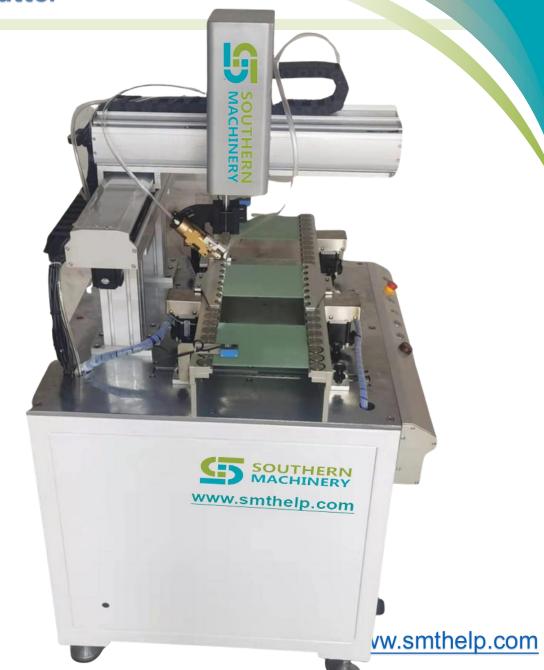

#### **SF320AT Inline Auto Selective Lead Cutter**







mm

**Machine Dimension** 790\*798\*1443.5 m







#### **SF320AT Inline Auto Selective Lead Cutter**

machine

**Machine Spec:** 

PCB Size: 320X250mm

Min PCB Edge: 3mm

Lead Length: 0.5~6mm

Lead Diameter: <1.6mm

Max Conponent Tall: <110mm







www.smthelp.com

**SF320AT Inline Auto Selective Lead Cutter** 

machine

#### **Features**

- Fast cutting speed: 7200 CPH
- High Accurancy: ±0.1mm
- High Vacuum scrap lead collection
- PLC & PCI Programming
- Any Angle cutting

• SMEMA Interface Wave Soldering





AOI



### SF320AT Inline Auto Selective Lead Cutter machine Working Video

#### Lead Cutter Vacuum testing



#### Lead Cutter working





## Best After-sales service

- 7x24 Worldwide Support
- Free Installation/ Training
- 1 day lead-time (spare parts)
- 1 Month customize