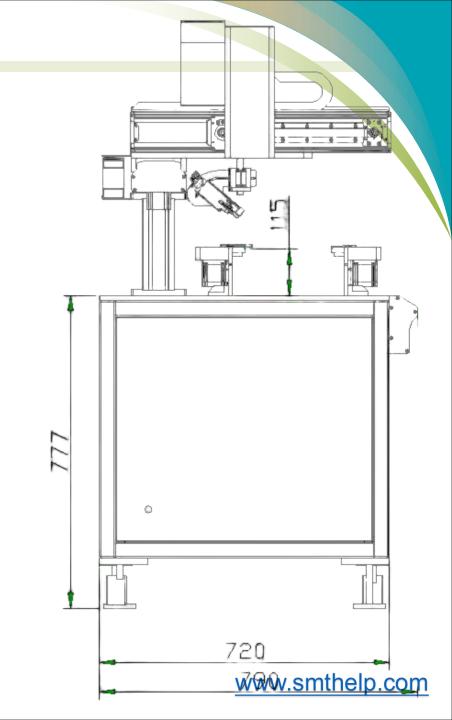

#### **SF320AT Inline Auto Selective Lead Cutter**

mm

**Machine Dimension** 790\*798\*1443.5 m