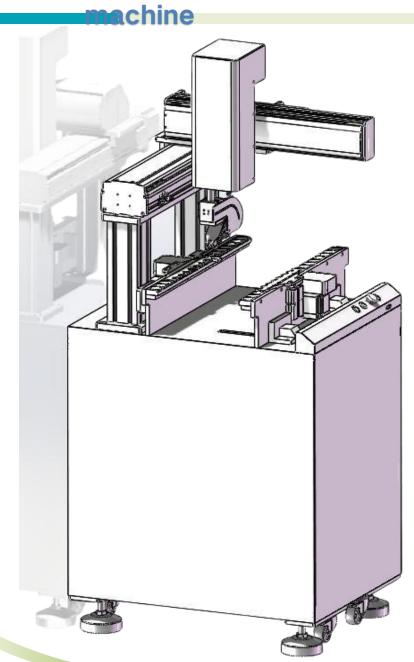

#### **SF320AT Inline Auto Selective Lead Cutter**

mm

**Machine Dimension** 790\*798\*1443.5 m

#### **SF320AT Inline Auto Selective Lead Cutter**

machine

**Machine Spec:** 

PCB Size: 320X250mm

Min PCB Edge: 3mm

Lead Length: 0.5~6mm

Lead Diameter: <1.6mm

Max Conponent Tall: <110mm