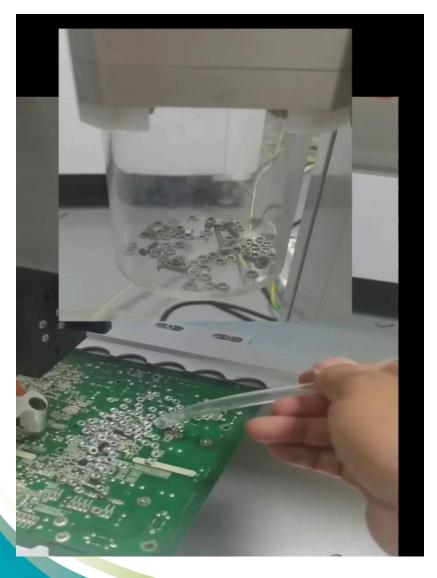

#### **SF320AT Inline Auto Selective Lead Cutter**







mm

**Machine Dimension** 790\*798\*1443.5 m







#### **SF320AT Inline Auto Selective Lead Cutter**

machine

**Machine Spec:** 

PCB Size: 320X250mm

Min PCB Edge: 3mm

Lead Length: 0.5~6mm

Lead Diameter: <1.6mm

Max Conponent Tall: <110mm







www.smthelp.com

**SF320AT Inline Auto Selective Lead Cutter** 

machine

#### **Features**

- Fast cutting speed: 7200 CPH
- High Accurancy: ±0.1mm
- High Vacuum scrap lead collection
- PLC & PCI Programming
- Any Angle cutting

• SMEMA Interface Wave Soldering





AOI



### SF320AT Inline Auto Selective Lead Cutter machine Working Video

#### Lead Cutter Vacuum testing



#### Lead Cutter working





## Best After-sales service

- 7x24 Worldwide Support
- Free Installation/ Training
- 1 day lead-time (spare parts)
- 1 Month customize solution





# Welcome Inquiry

Please visit

www.smthelp.com

Find us more

https://www.facebook.com/autoinsertion

**Know more our team** 

https://cn.linkedin.com/in/smtsupplier

Welcome to our factory in Shenzhen China

See more machine working video, please Youtube

**Auto Insertion** 

Google

**Auto+insertion, to get more information** 

Looking forward to your email

info@smthelp.com