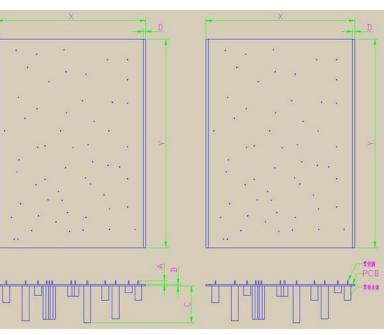

#### **SF320AT Inline Auto Selective Lead Cutter**

machine

**Machine Spec:** 

PCB Size: 320X250mm

Min PCB Edge: 3mm

Lead Length: 0.5~6mm

Lead Diameter: <1.6mm

Max Conponent Tall: <110mm