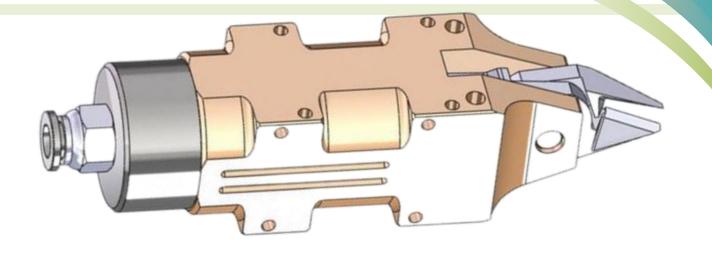

#### **SF320AT Inline Auto Selective Lead Cutter**

mm

**Machine Dimension** 790\*798\*1443.5 m

#### **SF320AT Inline Auto Selective Lead Cutter**

machine

**Machine Spec:** 

PCB Size: 320X250mm

Min PCB Edge: 3mm

Lead Length: 0.5~6mm

Lead Diameter: <1.6mm

Max Conponent Tall: <110mm