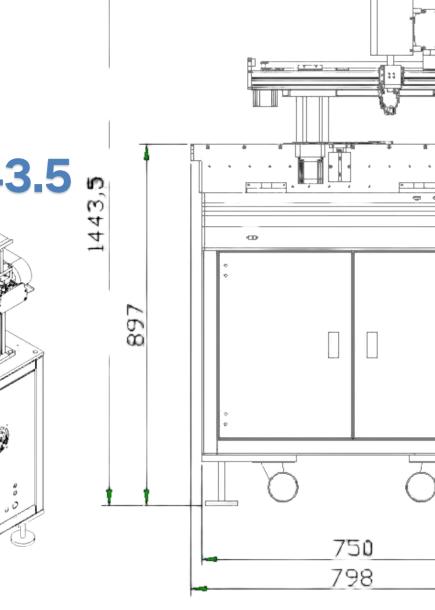

#### **SF320AT Inline Auto Selective Lead Cutter**

mm

**Machine Dimension** 790\*798\*1443.5 m