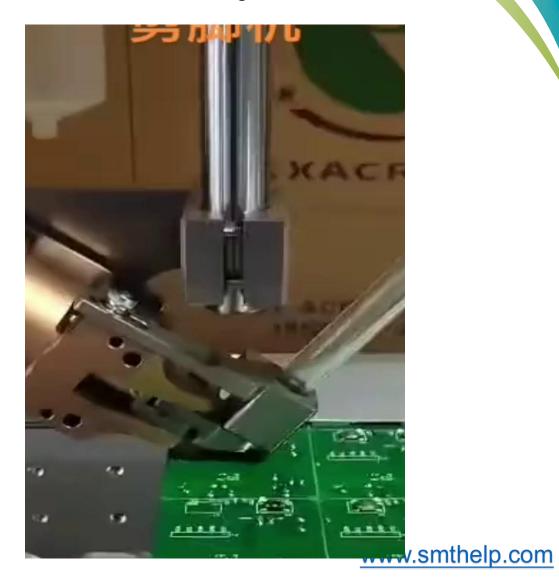

#### **SF320AT Inline Auto Selective Lead Cutter**







mm

**Machine Dimension** 790\*798\*1443.5 m







#### **SF320AT Inline Auto Selective Lead Cutter**

machine

**Machine Spec:** 

PCB Size: 320X250mm

Min PCB Edge: 3mm

Lead Length: 0.5~6mm

Lead Diameter: <1.6mm

Max Conponent Tall: <110mm







www.smthelp.com

**SF320AT Inline Auto Selective Lead Cutter** 

machine

#### **Features**

- Fast cutting speed: 7200 CPH
- High Accurancy: ±0.1mm
- High Vacuum scrap lead collection
- PLC & PCI Programming
- Any Angle cutting

• SMEMA Interface Wave Soldering





AOI



### SF320AT Inline Auto Selective Lead Cutter machine Working Video

#### Lead Cutter Vacuum testing



#### Lead Cutter working





## Best After-sales service

- 7x24 Worldwide Support
- Free Installation/ Training
- 1 day lead-time (spare parts)
- 1 Month customize solution





# Welcome Inquiry

Please visit

www.smthelp.com

Find us more

https://www.facebook.com/autoinsertion

**Know more our team** 

https://cn.linkedin.com/in/smtsupplier

Welcome to our factory in Shenzhen China

See more machine working video, please Youtube

**Auto Insertion** 

Google

**Auto+insertion, to get more information** 

Looking forward to your email

info@smthelp.com