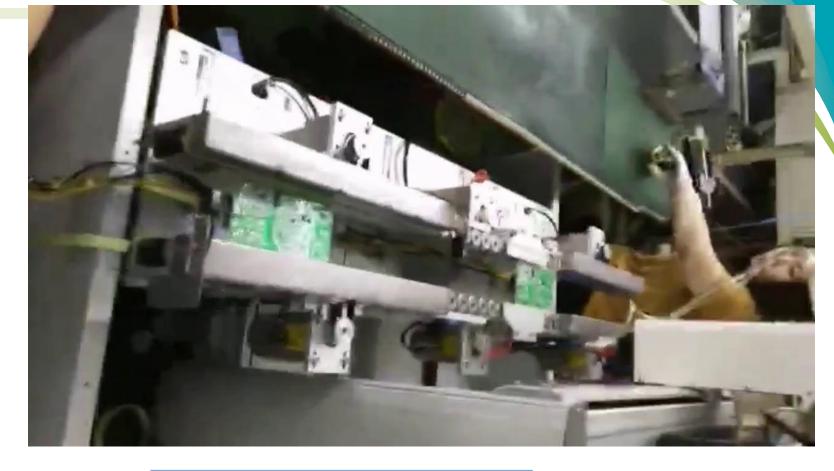

#### **SF320AT Inline Auto Selective Lead Cutter**







mm

**Machine Dimension** 790\*798\*1443.5 m







#### **SF320AT Inline Auto Selective Lead Cutter**

machine

**Machine Spec:** 

PCB Size: 320X250mm

Min PCB Edge: 3mm

Lead Length: 0.5~6mm

Lead Diameter: <1.6mm

Max Conponent Tall: <110mm







www.smthelp.com

**SF320AT Inline Auto Selective Lead Cutter** 

machine

#### **Features**

- Fast cutting speed: 7200 CPH
- High Accurancy: ±0.1mm
- High Vacuum scrap lead collection
- PLC & PCI Programming
- Any Angle cutting

• SMEMA Interface Wave Soldering





AOI



### SF320AT Inline Auto Selective Lead Cutter machine Working Video

#### Lead Cutter Vacuum testing



#### Lead Cutter working





## Best After-sales service

- 7x24 Worldwide Support
- Free Installation/ Training
- 1 day lead-time (spare parts)
- 1 Month customize solution





# Welcome Inquiry

Please visit

www.smthelp.com

Find us more

https://www.facebook.com/autoinsertion

**Know more our team** 

https://cn.linkedin.com/in/smtsupplier

Welcome to our factory in Shenzhen China

See more machine working video, please Youtube

**Auto Insertion** 

Google

**Auto+insertion, to get more information** 

Looking forward to your email

info@smthelp.com